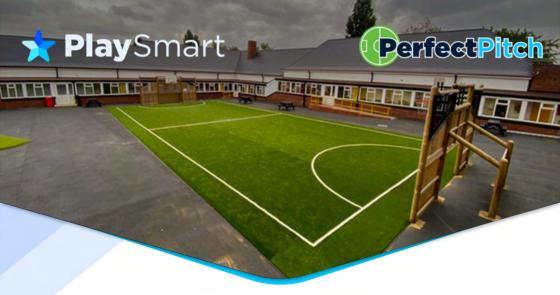

Install Method

Perfect Pitch is a 24mm pile sports grass, suited to use as a Primary School sport surface. Low Cost, In laid lines available.

Lead Time

Immediately available from stock

Colour

Green

A Ground Contours

Medium

Guarantee

5 years product, 2 years install

**Unit of Sale** 

 $pm^2$ 

Product Description

Perfect Pitch should be laid onto a tarmac, granno dust or a shock pad in order to give the best solution. Rolls should be laid out and then cut to size before glueing seams and fixing edges